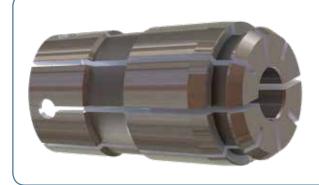

- Made from 4145 Chromoly, heat treated and CNC slotted to maintain precision ID bore cylindricity
- Available in standard and high pressure coolant-thru capable style collets

• Included 8 degree collet angle allows high precision and greater clamping torque than 16 degree ER collet chucks