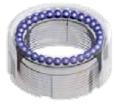

## **TG Collet Chuck Features**

- Made from low carbon 4115 Chromoly
- Heat treated to 58 HRc
- Lyndex-Nikken TG holders provide great rigidity
- Tapers are ground to AT3 standards or better

- All Lyndex-Nikken TG Collet Chucks come standard with bearing nuts
- Bearing Nuts reduce collet twisting, maintaining repeatability of accuracy
- Improves T.I.R. to wear cutting tools evenly